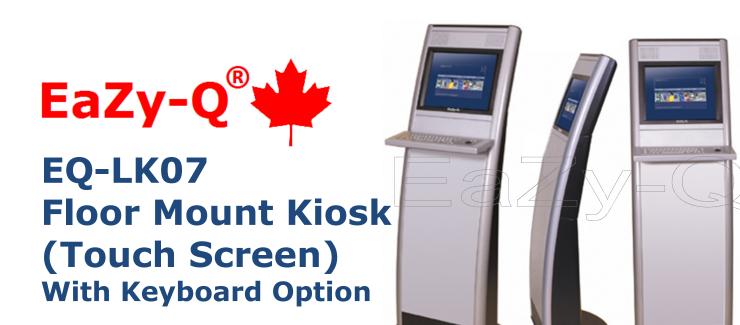

| Technical Specifications – EQ-LK07             |                                                                                                                                                                                        |
|------------------------------------------------|----------------------------------------------------------------------------------------------------------------------------------------------------------------------------------------|
| Display (Available Sizes)                      | 15.6" / 17" / 19" / 21.6" / 24" LED Screen                                                                                                                                             |
| User Interface                                 | Touch Screen (Standard)  Metallic Keyboard / Touch-Pad / Tracker-Ball → Optional                                                                                                       |
| Orientation                                    | Landscape (Standard)<br>(Also available in Portrait Mode)                                                                                                                              |
| EaZy-Q Software Module<br>(Number of Services) | Standard Mode Up to 16 options under Single Page Menu Up to 100+ options under Multi-Page Menu (up to 8 pages)  Advance Mode Up to 4K+ options under Multi-Page Menu (up to 256 pages) |
| Housing                                        | Painted Metal Body                                                                                                                                                                     |
| Body Color                                     | Metallic Silver with Dark-Grey Contrast (Other Color-Schemes also available → Optional)                                                                                                |
| Token Printer                                  | 80mm High Speed Thermal Printer (with Auto-Cutter) 37mm / 56mm also available → Optional                                                                                               |
| Token Printing Height                          | From 20mm to (Unlimited – depending upon the roll length)                                                                                                                              |
| Built-in Sub-Control                           | Integrated with EaZy-Q Main Control System                                                                                                                                             |
| Communication Interface                        | Built-in → Ethernet / Wi-Fi / USB  Optional → RS-232/485 / Modem / GSM / GPRS / Blue-Tooth                                                                                             |
| Processor                                      | Intel i3 (Standard) + 4GB RAM / i5 or i7 → Optional                                                                                                                                    |
| Memory (HDD Capacity)                          | 500GB Built-in<br>(Upgrade-able to 4+TB)                                                                                                                                               |
| Sound                                          | Built-in Sound Amplifier & Mini-Speakers                                                                                                                                               |
| Dimensions                                     | Height = 1430mm / Width = 460mm  Thickness → Top = 100mm / Bottom =300 mm  (Dimensions may vary depending upon the Size & Orientation of the LED Screen)                               |
| Storage Temperature                            | -10° to 75°C                                                                                                                                                                           |
| Storage Humidity                               | 5% to 9% (non-condensing)                                                                                                                                                              |
| Operating Temperature                          | 5° to 50°C                                                                                                                                                                             |
| Power Supply                                   | AC 110V / 220 V (Auto-Switchable)                                                                                                                                                      |